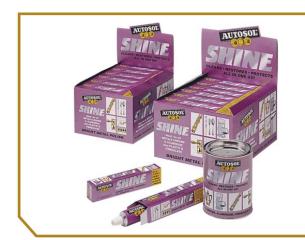

## Autosol Shine

75ml & 750ml

#### PRODUCT DESCRIPTION

This domestic metal cleaning product has the ability to not only clean metal surfaces but to also protect them from tarnishing. SHINE Metal Polish is ideal for cleaning, polishing and protecting bright metal surfaces around the house and commercial areas.

#### **PRODUCT USAGE**

Great for polishing aluminium, stainless steel, brass, copper and most other metals.

DURSOL® Shine can be used on wet or dry surfaces.

\* Image for illustrative purposes only.

| SIZE  | PART NO | BARCODE       |
|-------|---------|---------------|
| 75ml  | 0470    | 4004982011814 |
| 750ml | 0472    | 4004982011883 |