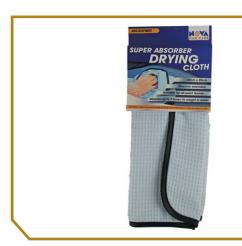

# Nova Microfibre Super Absorber Drying Cloth

Single

### PRODUCT DESCRIPTION

NOVA Microfibre Super Absorber Drying Cloth uses "Waffle weave" technology that allows the cloth to absorb up to 7 times its weight in water as it glides effortlessly over paintwork leaving it free of unsightly water marks.

### **PRODUCT BENEFITS**

- \* Absorbs 7 times it's weight in water
- \* Waffle weave technology
- \* Machine Washable

Wash at 40°C, do not use fabric conditioner or tumble dry.

# SPECIFICATION INFORMATION

Size:60 x 45cm

Material:87% polyester,13% polyamide

\* Image for illustrative purposes only.

| SIZE   | PART NO | BARCODE       |
|--------|---------|---------------|
| Single | MFC115  | 5012465001152 |