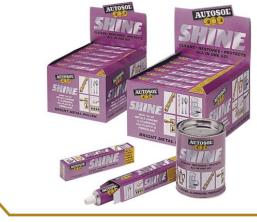

# Autosol Shine

75ml & 750ml

## **PRODUCT DESCRIPTION**

This domestic metal cleaning product has the ability to not only clean metal surfaces but to also protect them from tarnishing. SHINE Metal Polish is ideal for cleaning, polishing and protecting bright metal surfaces around the house and commercial areas.

#### Appearance

: White Paste

Odour

: Characteristic

\* Image for illustrative purposes only.

| SIZE  | PART NO | BARCODE       |
|-------|---------|---------------|
| 75ml  | 0470    | 4004982011814 |
| 750ml | 0472    | 4004982011883 |