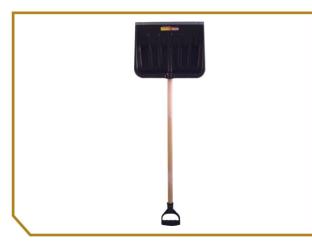

### PRODUCT DESCRIPTION

Granville Large Snow Shovel is designed to clear snow from driveways and car parks. It is light and strong with a comfort grip D shaped handle fixed to a wooden shaft with a plastic blade. The blade has an aluminium reinforced tip for extra strength that helps get through snow and ice.

#### PRODUCT BENEFITS

- \* Aluminium reinforced tip
- \* Lightweight
- \* Comfort grip

\* Image for illustrative purposes only.

| SIZE | PART NO | BARCODE       |
|------|---------|---------------|
|      | 0336    | 5020618003366 |

## SPECIFICATION INFORMATION

Overall height: 1.15m

Blade Side: 395mm x 309mm

Revision: 1 | Date: 22/03/2012

**Appearance** : Black plastic blade with wooden handle.